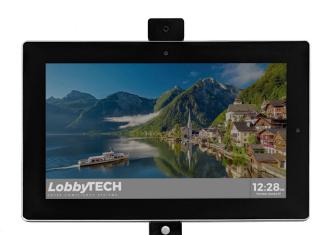

## **LobbyTECH** Has More Features

### U.S.-Based Customer Support

PremiSys® access control is a powerful solution for protecting the security of your personnel, and it can also play an integral part in your employee health and safety programs.

When used with PremiSys access control, LobbyTECH will verify when personnel pass the health screening process and automatically unlock the entry door.