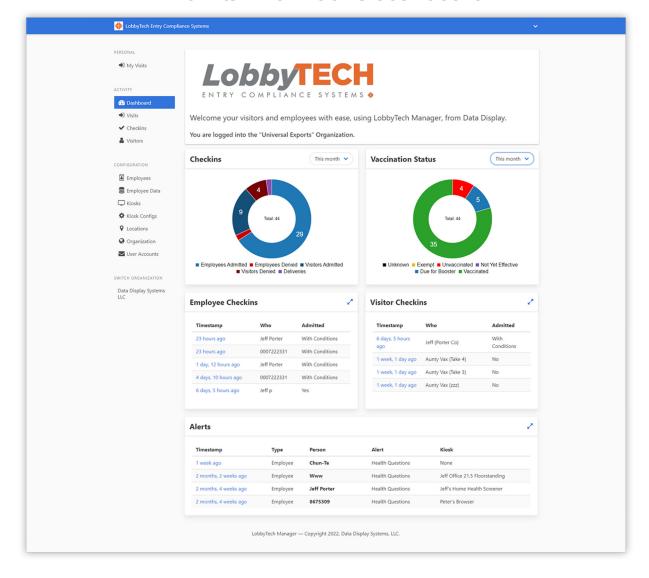

# LobbyTECH ENTRY COMPLIANCE SYSTEMS •

answers the need to protect your company, workforce and visitors in an ever-changing regulatory environment

Only LobbyTECH has the SmartVIEW business intelligence system, so you can know your building's status at a glance with its informative dashboard.