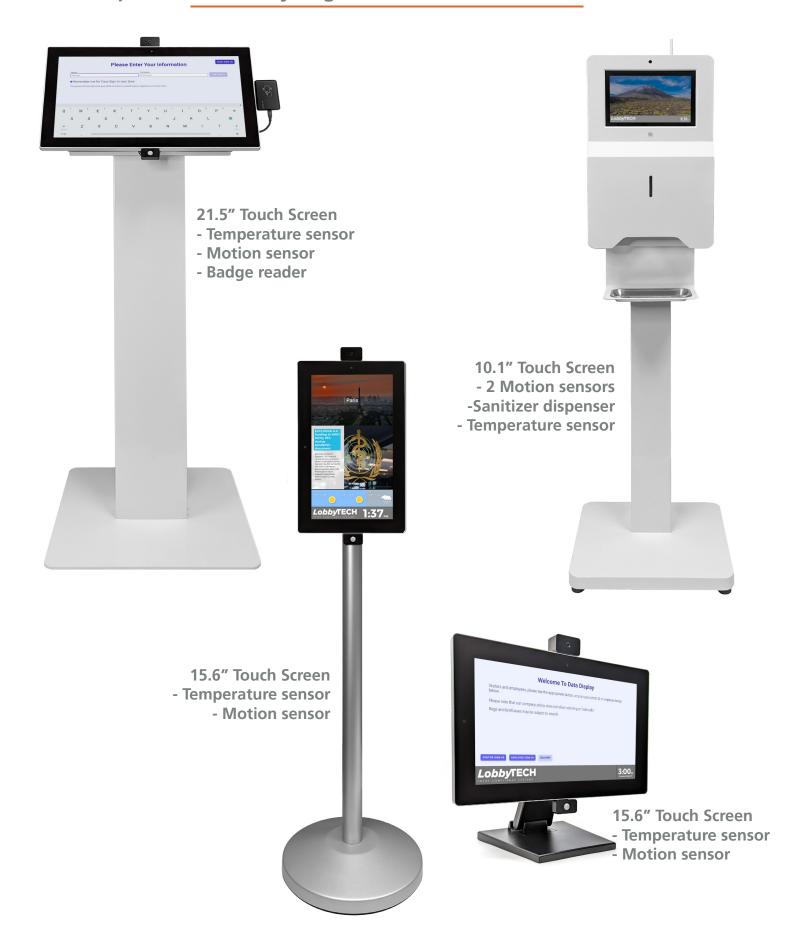

#### **HARDWARE**

- 10.1", 15.6" & 21.5" screens
- Floorstand, countertop or wallmount
- Portrait or landscape (15.6" or 21.5" only)
- Easy modular options: temperature sensor, printer, badge reader