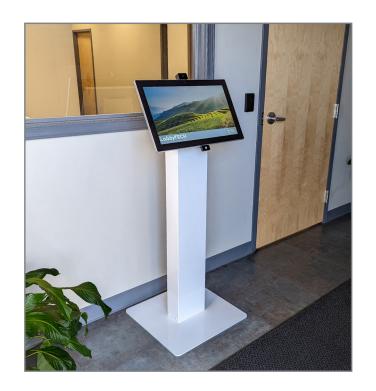

#### **HARDWARE**

- 10.1", 15.6" & 21.5" screens
- Floorstand, countertop or wallmount
- Portrait or landscape (15.6" or 21.5" only)
- Easy modular options: temperature sensor, printer, badge reader