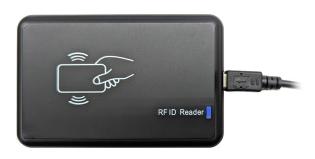

#### Easy to Install & Maintain

**Wireless Badge Printer** 

**RFID Badge Reader** 

**Medical Grade Temperature Sensor** 