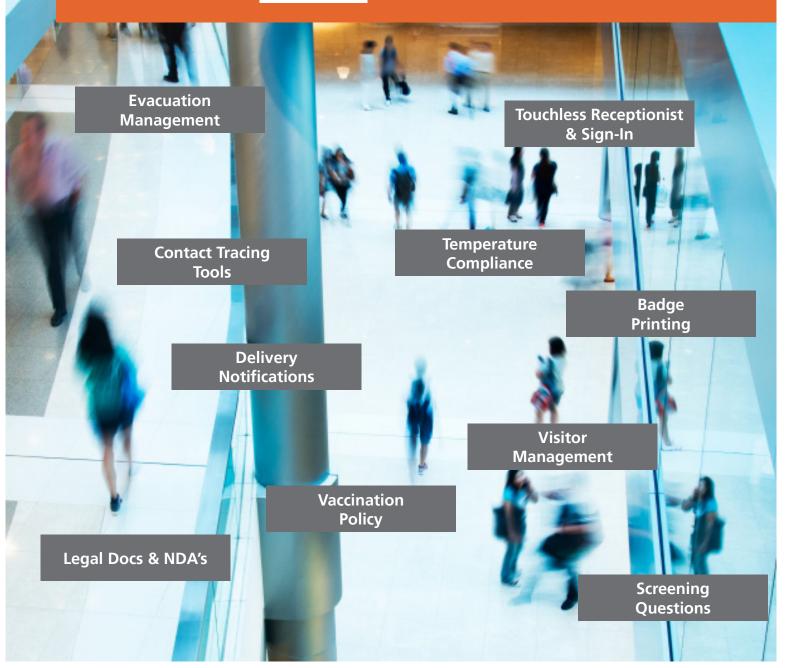

#### Who uses LobbyTECH?

- Office buildings
- Factories
- Hospitals and health care facilities
- Hospitality
- Real estate
- And others

Contact us today to discuss the latest compliance strategies for:

- Lobby and business entry reception & visitor management
- ♦ Health & vaccine monitoring & compliance
- In-facility monitoring and tracking
- Hybrid office hoteling management of desk, conference room, audio/visual & other office resources

#### **Facial Recognition**

Combine with QR code pre-registration for a touch-free checkin experience.

#### **Access Control**

Open door locking mechanisms or turnstyles with a passed screening.

#### **Legal Documents & NDA**

Have visitors review any required documents prior to their appointment.

#### **Temperature Scanning**

Get accurate readings without risking personal contact.

#### **Visitor Screening**

Utilize yes/no questioning to aid in screening high risk individuals.

#### **Pre-registration**

Complete screening process prior to visit, scan QR code upon arrival.

#### **Visitor Badge Printing**

Print personalized visitor badges for security and easy identification.

#### **Safety Video**

Require visitors/employees to watch a safety video or other instructional video for building access.

#### **Vaccination Tracker**

Keep track of employee and visitor vaccination status.

#### **Emergency Notifications**

Send alert notifications via email, text and your LobbyTECH screen.